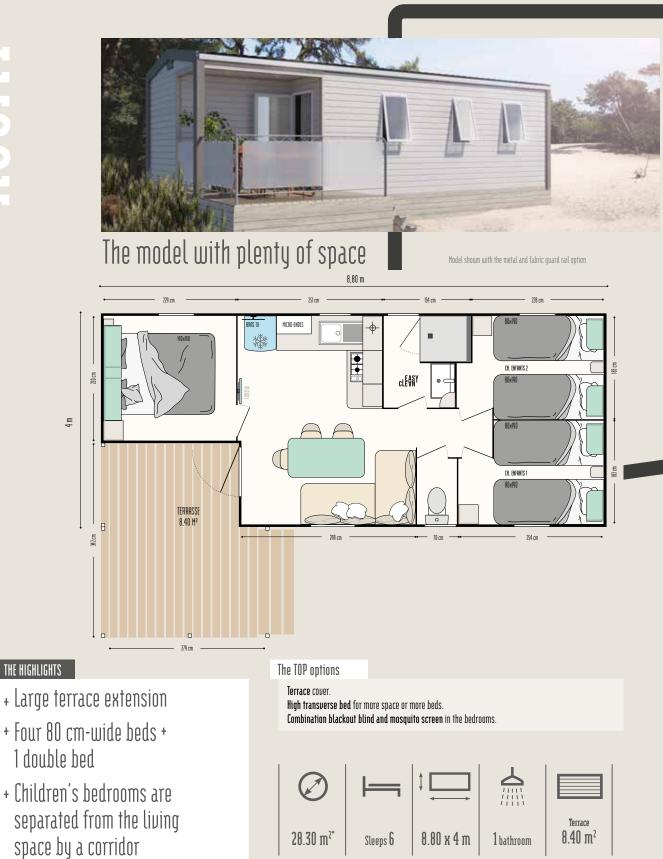

# Loggia 3





### Loggia 3

### MODUL'HOMES:

An entrance hall, relaxation area or storage space, **modul'homes** are perfectly suited to mobile homes with 1- and 2-slope roofs. They can be placed at the gable end or separately from the **mobile home**.



Modul'home for storage: bikes, surfboards, garden equipment, etc

The features, the layouts, you choose!



Relaxation space

Extra room



## The model with plenty of space

#### KITCHEN

- Microwave cabinet
- TV mount
- Deep pan drawers
- White 4-ring gas hob
- Fridge-freezer, 2 doors, 204 litres, white
- Roller blind

#### OPEN-PLAN LIVING AREA AND LOUNGE

- Dining table with round-edged top and angled metal legs
- 2 pendant lights above the table
- 3 black inside/outside chairs
- Corner sofa with feet
- Roller blind

#### MASTER BEDROOM

- Open