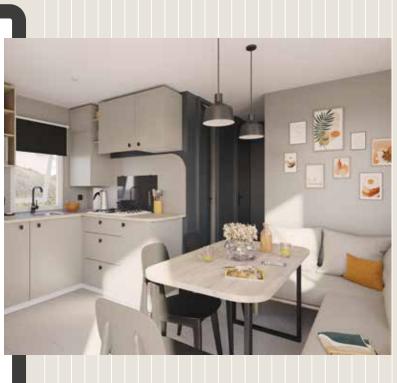

#### KITCHEN

- Microwave cabinet
- TV mount
- Deep pan drawers
- White 4-ring gas hob
- Fridge-freezer, 2 doors, 204 litres, white
- Roller blind

#### OPEN-PLAN LIVING AREA AND LOUNGE

- Dining table with round-edged top and angled metal legs
- 2 pendant lights above the table
- 3 black inside/outside chairs
- Corner sofa with feet
- Roller blind