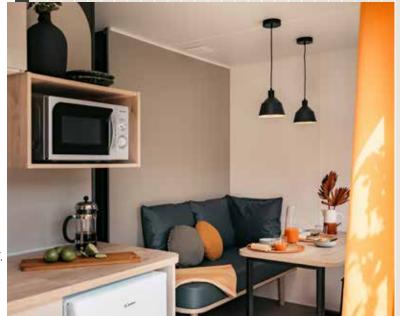

### KITCHEN

- · Microwave cabinet
- Deep pan drawers
- White 2-ring gas hob
- 115 L tabletop refrigerator

### LIVING ROOM

- Dining table with round-edged top and angled metal legs
- 2 pendant lights above the table
- Sofa with feet
- 2 black inside/outside chairs
- III mount
- Roller blind