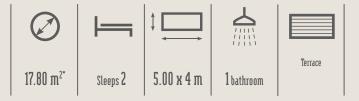

# Cahita Riviera





The duo model



### THE HIGHLIGHTS

- + Riviera-design summer kitchen with direct access to the terrace
- + Double-leaf door
- + Cosy lounge
- + Large bedroom with ample storage space

### The TOP options

Separating curtain allowing the living room to be turned into a second bedroom.

160 x 200 cm bed in the bedroom.

Extra bed in the living room.



## Cahita Riviera

### MODUL'HOMES:

An entrance hall, relaxation area or storage space, modul'homes are perfectly suited to mobile homes with 1- and 2-slope roofs. They can be placed at the gable end or separately from the mobile home.



Modul'home for storage: bikes, surfboards, garden equipment,





Extra room

The features. the layouts, you choose!





### The duo model

### KITCHEN

- · Microwave cabinet
- Deep pan drawers
- White 2-ring gas hob
- 115 L tabletop refrigerator

### LIVING ROOM

- Dining table with round-edged top and angled metal legs
- 2 pendant lights above the table
- Sofa with feet
- 2 black inside/outside chairs
- III mount
- Roller blind

### BEDROOM

- Open storage above the headboard
- · Headboard fitted with adjustable reading lights with built-in switch
-