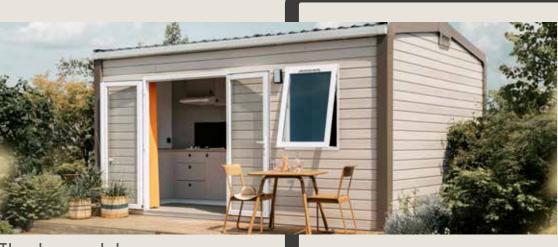

### THE HIGHLIGHTS

- + Riviera-design summer kitchen with direct access to the terrace
- + Double-leaf door
- + Cosy lounge
- + Large bedroom with ample storage space

### KITCHEN

- · Microwave cabinet
- Deep pan drawers
- White 2-ring gas hob
- 115 L tabletop refrigerator

### LIVING ROOM

- Dining table with round-edged top and angled metal legs
- 2 pendant lights above the table
- Sofa with feet
- 2 black inside/outside chairs
- III mount
- Roller blind