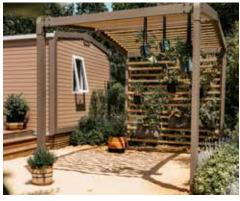

### MODUL'HOMES:

An entrance hall, relaxation area or storage space, modul'homes are perfectly suited to mobile homes with 1- and 2-slope roofs. They can be placed at the gable end or separately from the mobile home.

Modul'home for storage: bikes, surfboards, garden equipment,

Extra room

The features. the layouts, you choose!