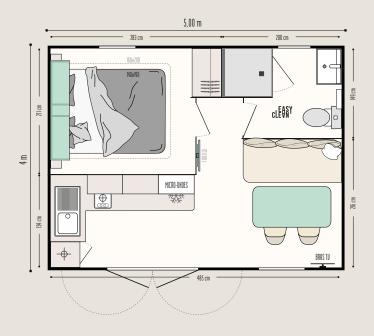

### BEDROOM

- Open storage above the headboard
- · Headboard fitted with adjustable reading lights with built-in switch
- 2 bedside tables
- Hotel-style wardrobe with drawer
- 18-slat bed base with raised legs and 35 kg/m<sup>3</sup> high-resistance foam mattress
- Blackout curtain

### BATHROOM & TOILET

- Easy Clean bathroom easy to clean and designed to last
- 80 x 80 cm soft-touch shower tray with extra-flat threshold and high door with safety glass
- · Frosted window for greater privacy
- Wall-mounted vanity unit with built-in towel rail
- Wall light
- Storage shelves
- Dual flush toilet (3/6 litres) and reinforced soundproofing