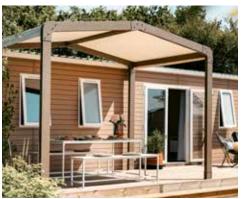

#### MODUL'HOMES:

An entrance hall, relaxation area or storage space, modul'homes are perfectly suited to mobile homes with 1- and 2-slope roofs. They can be placed at the gable end or separately from the **mobile home**.

Relaxation space modul'home

Extra storage: bikes, surfboards, garden equipment, etc

Extra room

The features. the layouts, you choose!