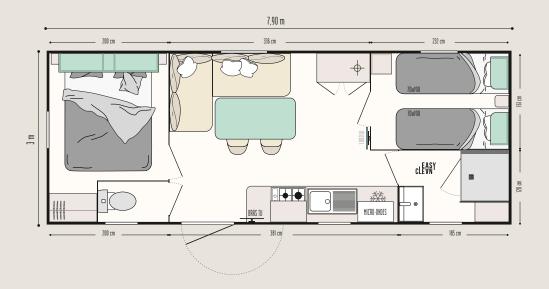

#### KITCHEN

- Microuraue cahinet
- Deep pan drawers
- · White 4-ring gas hob
- 115 L tabletop refrigerator
- Roller blind
- TV mount

#### LIVING ROOM

- Dining table with round-edged top and angled metal legs
- 2 pendant lights above the table
- Corner sofa with feet
- 2 black inside/outside chairs
- Large storage cabinet
- Roller blind

#### MASTER BEDROOM

- Open storage cabinet above the headboard
- · Headboard fitted with adjustable reading lights with built-in switch
- 2 bedside tables
- Hotel-style wardrobe with drawer
- 18-slat bed base with raised legs and 35 kg/m<sup>3</sup> high-resistance foam mattress
- · Blackout curtain

#### CHILDREN'S/GUEST BEDROOM

- Open storage above the headboard
- Wall-mounted storage unit at the foot of the bed
- Bedside table
- 18-slat bed base with raised legs
- and 35 kg/m³ high-resistance foam mattress
- Blackout curtain

#### BATHROOM & TOILET

- Easy Clean bathroom easy to clean and designed to last
- 80 x 80 cm soft-touch shower tray with extra-flat threshold and high door with safety glass
- Frosted window for greater privacy
- · Wall-mounted vanity unit with built-in towel rail
- Wall light
- Storage shelves
- Dual flush toilet (3/6 litres) and reinforced soundproofing