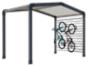

#### MODUL'HOMES:

An entrance hall, relaxation area or storage space, modul'homes are perfectly suited to mobile homes with 1- and 2-slope roofs. They can be placed at the gable end or separately from the **mobile home**.

Relaxation space modul'home

Extra storage: bikes, surfboards, garden equipment, etc

Extra room

The features. the layouts, you choose!