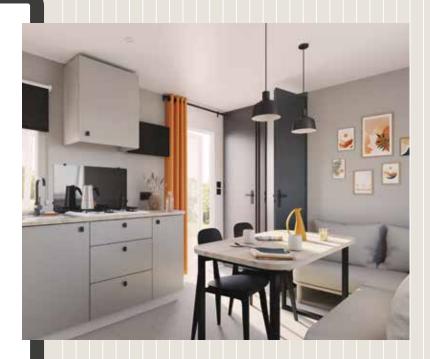

#### KITCHEN

- Microuraue cahinet
- Deep pan drawers
- · White 4-ring gas hob
- 115 L tabletop refrigerator
- Roller blind
- TV mount

#### LIVING ROOM

- Dining table with round-edged top and angled metal legs
- 2 pendant lights above the table
- Corner sofa with feet
- 2 black inside/outside chairs
- Large storage cabinet
- Roller blind