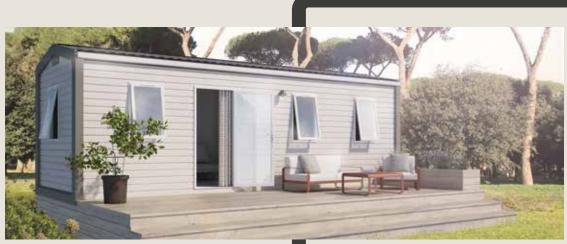

# Titania

The model for narrow plots

## The model for narrow plots

### THE HIGHLIGHTS

- + 3 m wide to adapt to the narrowest plots of land
- + Comfortable living/dining area with corner sofa
- + Large storage cupboard in the living room