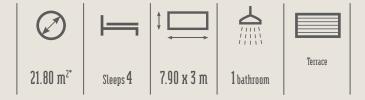

# Titania







The model for narrow plots



### THE HIGHLIGHTS

- + 3 m wide to adapt to the narrowest plots of land
- + Comfortable living/dining area with corner sofa
- + Large storage cupboard in the living room

#### The TOP options

USB socket in the living room and bedrooms. Bunk beds for more space or more beds in the children's room. Combination blackout blind and mosquito screen.



## Titania

#### MODUL'HOMES:

An entrance hall, relaxation area or storage space, modul'homes are perfectly suited to mobile homes with 1- and 2-slope roofs. They can be placed at the gable end or separately from the **mobile home**.



Relaxation space modul'home



Extra storage: bikes, surfboards, garden equipment, etc



Extra room

The features. the layouts, you choose!



## The model for narrow plots

#### KITCHEN

- Microuraue cahinet
- Deep pan drawers
- · White 4-ring gas hob
- 115 L tabletop refrigerator
- Roller blind
- TV mount

#### LIVING ROOM

- Dining table with round-edged top and angled metal legs
- 2 pendant lights above the table
- Corner sofa with feet
- 2 black inside/outside chairs
- Large storage cabinet
- Roller blind

#### MASTER BEDROOM

- Open storage cabine